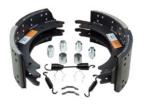

\*While Supplies Last

Continued on back. Prices are good through June 30, 2025.

| Road Choice Brake Shoe Kits |                                             |                   |  |
|-----------------------------|---------------------------------------------|-------------------|--|
| 1000-BKE4707QHV23           | Road Choice 4707Q 23k rated brake shoe kit  | \$55.99<br>+ core |  |
| 1000-BKE4709E2HV23          | Road Choice 4709E2 23k rated brake shoe kit | \$58.62<br>+ core |  |
| 1000-BKE4715QHV23           | Road Choice 4715Q 23k rated brake show kit  | \$78.26<br>+ core |  |