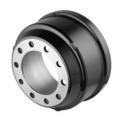

| Road Choice Brake Drums |                                         |          |
|-------------------------|-----------------------------------------|----------|
| 1000-BD6864VB           | Road Choice 16.5 x 7' brake drum 104lbs | \$118.95 |